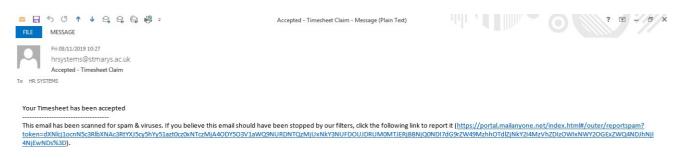

**10.** You will receive a receipt of your submission via email for your records. It will look like the below example.

**11.** Once authorised by your line manager you will receive an email saying your timesheet has been approved.