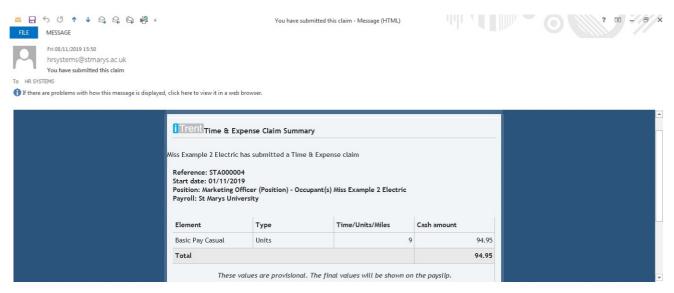

**10.** You will receive a receipt of your submission via email for your records. It will look like the below example.

**11.** Once authorised by your line manager you will receive an email saying your timesheet has been approved.