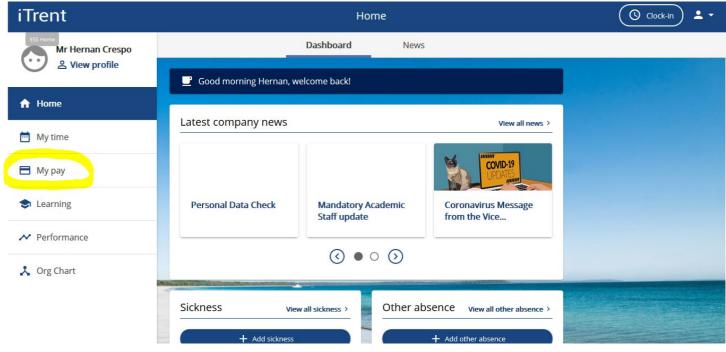

2. When logged into iTrent, the home screen will appear. Please click on My Pay at the left hand side of the screen.

**3.** To Submit a timesheet, click on **Times and Expenses** at the top of the page.